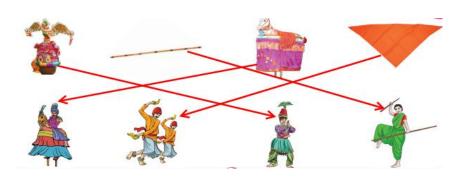

Flag on National Festivals.
- 4. Easter is celebrated on **Sunday**.
- 5. When we drop a coin into the water it sinks.
- 6. National science Day is celebrated on February 28.

#### V.QUESTION AND ANSWERS

- 1. Which tamil month do we celebrate karthigai Deepam?

  Karthigai Deepam celebrate in the tamil month of karthigai.
- 2. What is called a festival of sacrifice?
  - \* It is a festival of thanksgiving.
  - \*The spirifice is spirit of sacrifice is honoured.
  - \*So it is called a festival of sacrifice.
- 3. Name three National festivals.
  - \* Independence Day
  - \*Gandhi Jayanthi
  - \*Republic Day
- 4. Name three religious festivals.
  - \*Diwali
  - \*Christmas
  - \*Bakrid
- 5. Write two names of the folk arts.
  - \* Silambattam
  - \*Karagattam.

## VI. MATCH THE FOLLOWING.



# VII. TICK ( $\sqrt{\ }$ ) THE PEOPLE WHO HELP TO CONSTRUCT A HOUSE.



# VIII. WILL TICK (√) THE PEOPLE WHO HELP TO CONSTRUCT A HOUSE.

| A. Guess and answer. |                      |          |
|----------------------|----------------------|----------|
| Objects              | Sink                 | Float    |
| Leaf                 |                      | <b>√</b> |
| Plastic ball         |                      | <b>√</b> |
| Pencil               | <b>✓</b>             |          |
| Eraser               | <b>~</b>             |          |
| Stone                | <b>✓</b>             |          |
| Chalk                | <b>\</b>             |          |
| Paper                |                      | <b>/</b> |
| Coin                 | <u> </u>             | _        |
| Key