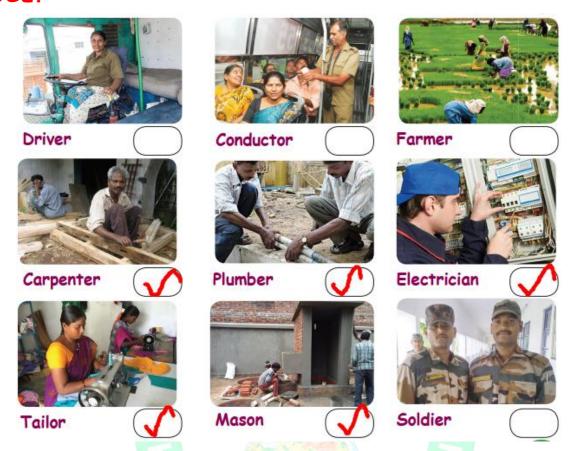

When we drop a coin into the water it sinks.
- 6. National science Day is celebrated on February 28.

#### V.QUESTION AND ANSWERS

- 1. Which tamil month do we celebrate karthigai Deepam?

  Karthigai Deepam celebrate in the tamil month of karthigai.
- 2. What is called a festival of sacrifice?
  - \* It is a festival of thanksgiving.
  - \*The spirifice is spirit of sacrifice is honoured.
  - \*So it is called a festival of sacrifice.
- 3. Name three National festivals.
  - \* Independence Day
  - \*Gandhi Jayanthi
  - \*Republic Day
- 4. Name three religious festivals.
  - \*Diwali
  - \*Christmas
  - \*Bakrid
- 5. Write two names of the folk arts.
  - \* Silambattam
  - \*Karagattam.

## VI. MATCH THE FOLLOWING.



# VII. TICK ( $\sqrt{\ }$ ) THE PEOPLE WHO HELP TO CONSTRUCT A HOUSE.



# VIII. WILL TICK (√) THE PEOPLE WHO HELP TO CONSTRUCT A HOUSE.

| A. Guess and answer. |                      |          |
|----------------------|----------------------|----------|
| Objects              | Sink                 | Float    |
| Leaf                 |                      | <b>√</b> |
| Plastic ball         |                      | <b>√</b> |
| Pencil               | <b>✓</b>             |          |
| Eraser               | <b>~</b>             |          |
| Stone                | <b>✓</b>             |          |
| Chalk                | <b>\</b>             |          |
| Paper                |                      | <b>/</b> |
| Coin                 | <u> </u>             | _        |
| Key                  | <b>\( \lambda \)</b> |          |

| B. Do and answer. |