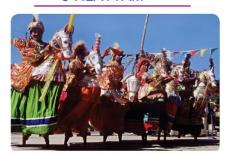

### I.WRITE THE NAMES OF THE FOLK ARTS.

**KARAGATTAM** 

**OYILATTAM** 

SILAMBATTAM

**POIKKALKUTHIRAI** 