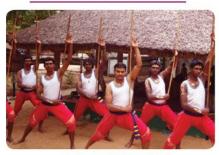

### I.WRITE THE NAMES OF THE FOLK ARTS.

**KARAGATTAM** 

**OYILATTAM** 

SILAMBATTAM

**POIKKALKUTHIRAI** 