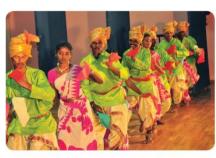

### I.WRITE THE NAMES OF THE FOLK ARTS.

**KARAGATTAM** 

**OYILATTAM** 

SILAMBATTAM

**POIKKALKUTHIRAI** 