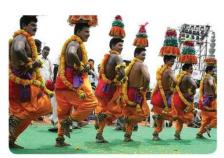

### I.WRITE THE NAMES OF THE FOLK ARTS.

**KARAGATTAM** 

**OYILATTAM** 

SILAMBATTAM

**POIKKALKUTHIRAI** 