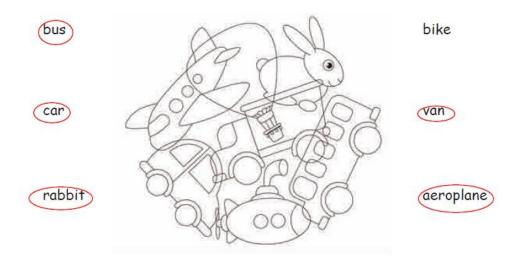

|
| I will board a moving train. Yes                                                                                                                                                        |
|                                                                                                                                                                                         |
|                                                                                                                                                                                         |

#### I can do

# I. Complete the Puzzle.



### II. Tick the correct Answer.



## III. Match the following.



# VI. Find the vehicles hidden in the picture and circle their names.