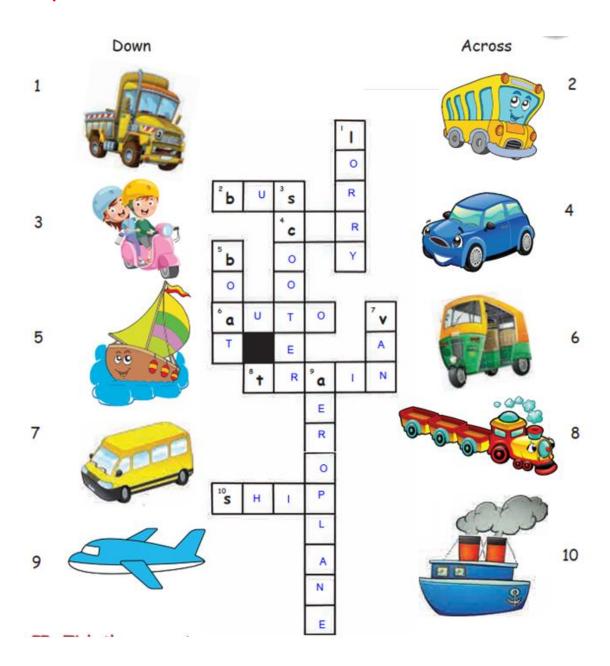

|
| I will wait for my turn. Yes                                                                                                                                                            |
| I will board a moving train. Yes                                                                                                                                                        |
|                                                                                                                                                                                         |
|                                                                                                                                                                                         |

#### I can do

# I. Complete the Puzzle.



### II. Tick the correct Answer.



## III. Match the following.



# VI. Find the vehicles hidden in the picture and circle their names.