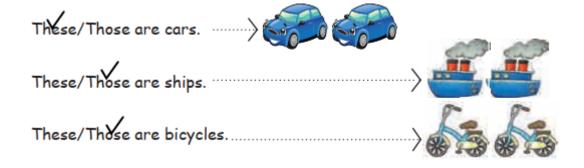

|
| I will board a moving train. Yes                                                                                                                                                        |
|                                                                                                                                                                                         |
|                                                                                                                                                                                         |

#### I can do

# I. Complete the Puzzle.



### II. Tick the correct Answer.



## III. Match the following.



# VI. Find the vehicles hidden in the picture and circle their names.