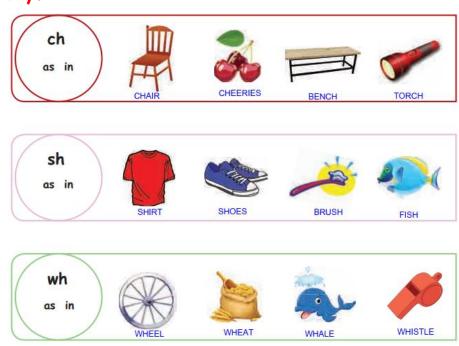

| <ul><li>4. Do you dream? Talk to your friend about it.         Yes, I too dream.</li><li>5. If you see a green light in traffic signal, what will you do?         We will go.</li></ul> |
|-----------------------------------------------------------------------------------------------------------------------------------------------------------------------------------------|
| D. Circle the correct word for the picture. One has been done for you.                                                                                                                  |
| 1. Schick doll ball 4. top torch pot                                                                                                                                                    |
| 2. shoes book mat 5. fish apple cherry                                                                                                                                                  |
| 3. whistle lorry train 6. if fig car wheat                                                                                                                                              |
| E. Put a tick next to the correct picture.                                                                                                                                              |
|                                                                                                                                                                                         |
|                                                                                                                                                                                         |
| F. Tick yes or no.                                                                                                                                                                      |
| I will walk on the platform. Yes $\sqrt{}$ No                                                                                                                                           |
| I will wait for my turn. Yes                                                                                                                                                            |
| I will board a moving train. Yes                                                                                                                                                        |
|                                                                                                                                                                                         |
|                                                                                                                                                                                         |