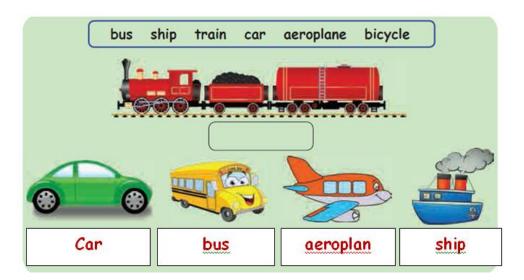

### Unit 2 - My Journey

Class: I

Subject: English

#### Let us understand

#### A. Choose the words from the box and write it.



### C. Listen and say.



### B. Listen, think and say.

- 1. What did Kaviya's aunt give her?

  Kaviya's aunt gave her a toy aeroplane.
- Who is Kaviya's friend?Kaviya's friend is Kabir.
- 3. Which toy do you like?

  I like blocks.

| <ul><li>4. Do you dream? Talk to your friend about it.         Yes, I too dream.</li><li>5. If you see a green light in traffic signal, what will you do?         We will go.</li></ul> |
|-----------------------------------------------------------------------------------------------------------------------------------------------------------------------------------------|
| D. Circle the correct word for the picture. One has been done for you.