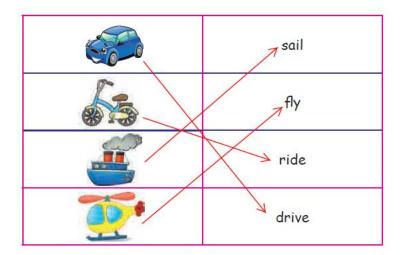

|
| I will board a moving train. Yes                                                                                                                                                        |
|                                                                                                                                                                                         |
|                                                                                                                                                                                         |

#### I can do

# I. Complete the Puzzle.



### II. Tick the correct Answer.



## III. Match the following.



# VI. Find the vehicles hidden in the picture and circle their names.